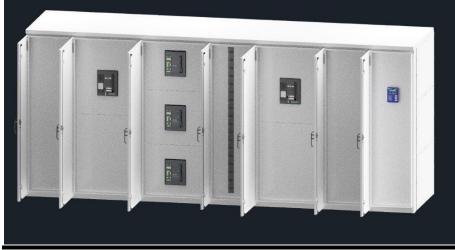

Pictured above: UL 891 / NEMA 3R 480 / 277VAC, 1200-5000A SWBD, with: cable input section, 5000A main, ACB feeder section, MCCB feeder section & SEL control section.

Pictured left: UL 891 / NEMA 3R 480 / 277VAC, 1200-5000A SWBD, with: cable input section, 5000A main, ACB feeder section, MCCB feeder section, 2<sup>nd</sup> main section, 2<sup>nd</sup> main input section & SEL control section.