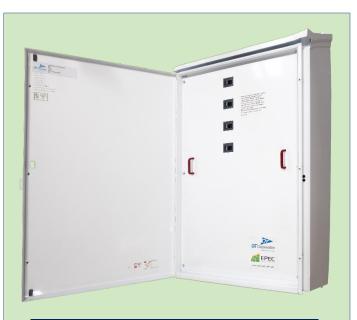

Pictured above: UL / NEMA 3R, 600A AC BESS MLO distribution panel, external view

Pictured above: UL / NEMA 3R, 600A AC BESS distribution panel, external view

| Electrical Panels · | Engineering · Controls |
|---------------------|------------------------|
| Visit our site: ww  | w.epecsolutionsinc.com |