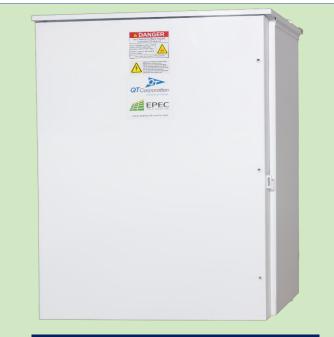

Pictured above: UL / NEMA 3R, 600A AC BESS MLO distribution panel, external view

Pictured above: UL / NEMA 3R, 600A AC BESS distribution panel, external view

| Electrical Panels · | Engineering · Controls |
|---------------------|------------------------|
| Visit our site: ww  | w.epecsolutionsinc.com |