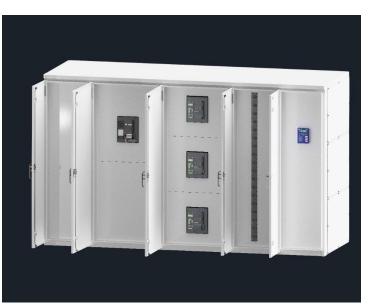

Pictured above: UL 891 / NEMA 3R 480 / 277VAC, 1200-5000A SWBD, with: cable input section, 5000A main, ACB feeder section, MCCB feeder section & SEL control section.

Pictured left: UL 891 / NEMA 3R 480 / 277VAC, 1200-5000A SWBD, with: cable input section, 5000A main, ACB feeder section, MCCB feeder section, 2<sup>nd</sup> main section, 2<sup>nd</sup> main input section & SEL control section.